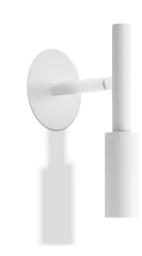

### **Technical drawing**

white

Lighting fixture for ceiling or wall semi-built-in installation for interiors, with swivelling light beam.

Pickled sheet metal fixing disk in white polyacrylic paint.

Pickled sheet metal wall plate in white, champagne, mat black, bronze or titanium polyacrylic paint.

Turned brass joints in polyacrylic paint.

Turned aluminium structure in polyacrylic paint.

Turned aluminium head rotating on two axes in polyacrylic paint.

Modelled polycarbonate diffuser with opaline finish.