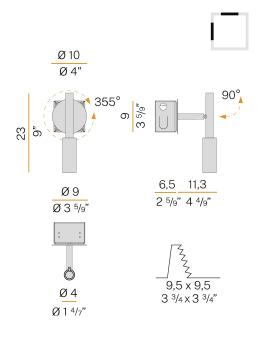

### **Technical drawing**

white

Lighting fixture for ceiling or wall semi-built-in installation for interiors, with swivelling light beam.

Pickled sheet metal fixing disk in white polyacrylic paint.

Pickled sheet metal wall plate in white, champagne, mat black, bronze or titanium polyacrylic paint.

Turned brass joints in polyacrylic paint.

Turned aluminium structure in polyacrylic paint.

Turned aluminium head rotating on two axes in polyacrylic paint.

Modelled polycarbonate diffuser with opaline finish.

Turned brass end cap in polyacrylic paint.

Recessed housing for masonry or plasterboard, in pickled sheet metal in polyacrylic paint.

Pickled sheet metal brackets for plasterboard fixing.

Built-in hole dimension: 95x95mm (3,7x3,7")