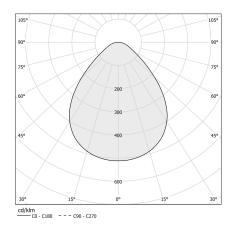

### **Technical drawing**



white





Lighting fixture for ceiling or wall semi-built-in installation for interiors, with swivelling light beam.

Pickled sheet metal fixing disk in white polyacrylic paint.

Pickled sheet metal wall plate in white, champagne, mat black, bronze or titanium polyacrylic paint.

Turned brass joints in polyacrylic paint.

Turned aluminium structure in polyacrylic paint.

Turned aluminium head rotating on two axes in polyacrylic paint.

Modelled polycarbonate diffuser with opaline finish.

Turned brass end cap in polyacrylic paint.

Recessed housing for masonry or plasterboard, in pickled sheet metal in polyacrylic paint.

Pickled sheet metal brackets for plasterboard fixing.

Built-in hole dimension: 95x95mm (3,7x3,7")

### Application



#### Polar diagram